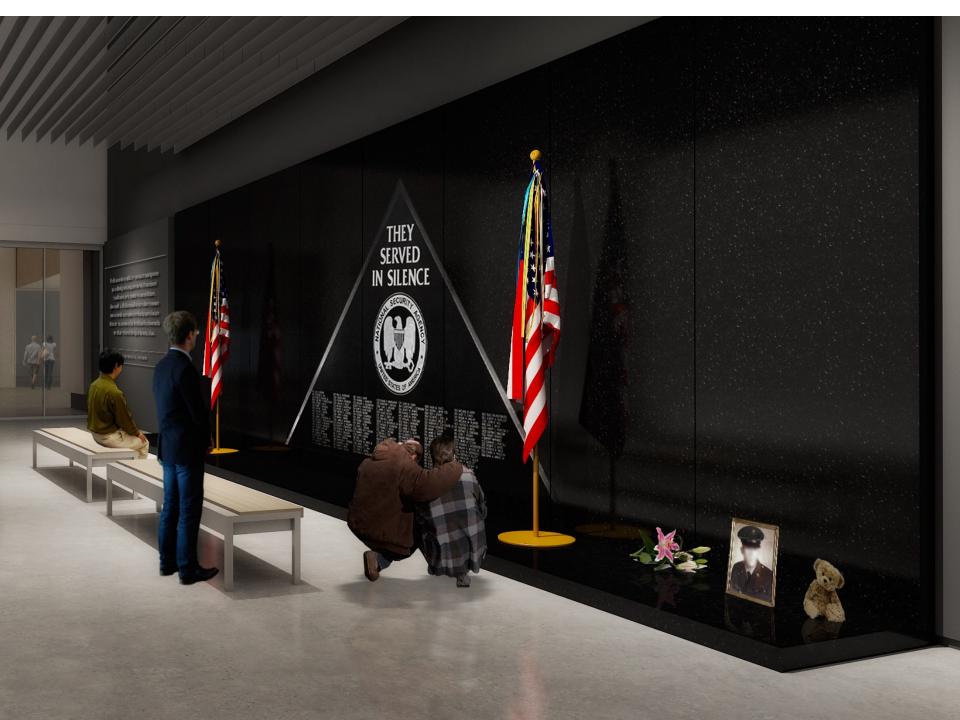

## • Project Design and Implementation (Will be "Shovel Ready" in a Month)

- + Site secured, wetlands permit and project Environmental Assessment approved; grading permits in final coordination
- + Ziger Snead (Architect) completed Facility 95% Construction Documents (CDs) in October.
- + Morris & Ritchie Associates (MRA) (Civil Engineer) site 95% CDs complete by 31 December.
- + Exhibit Design underway by Ralph Appelbaum Associates (RAA); initial Exhibit Concept and Schematic Design complete; Design Development (50%) Design ready for review 14 December.